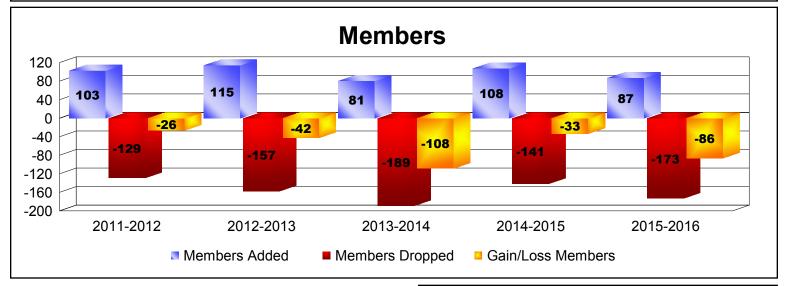

## District 101 A

| Year      | New<br>Clubs | Dropped<br>Clubs | Gain/<br>Loss<br>Clubs | New<br>Members | Charter<br>Members | Reinstate<br>Members | Transfer<br>Members | Total<br>Member<br>Added | Total<br>Members<br>Dropped | Gain/<br>Loss<br>Members |
|-----------|--------------|------------------|------------------------|----------------|--------------------|----------------------|---------------------|--------------------------|-----------------------------|--------------------------|
| 2011-2012 | 0            | -2               | -2                     | 92             | 0                  | 0                    | 11                  | 103                      | -129                        | -26                      |
| 2012-2013 | 1            | 0                | 1                      | 82             | 22                 | 0                    | 11                  | 115                      | -157                        | -42                      |
| 2013-2014 | 0            | -5               | -5                     | 74             | 0                  | 1                    | 6                   | 81                       | -189                        | -108                     |
| 2014-2015 | 0            | -2               | -2                     | 96             | 1                  | 0                    | 11                  | 108                      | -141                        | -33                      |
| 2015-2016 | 0            | -2               | -2                     | 72             | 2                  | 6                    | 7                   | 87                       | -173                        | -86                      |
| Average   | 0            | -2               | -2                     | 83             | 5                  | 1                    | 9                   | 99                       | -158                        | -59                      |