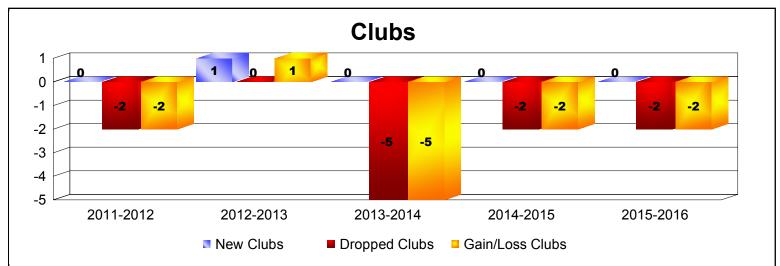

## District 101 A

| Year      | New<br>Clubs | Dropped<br>Clubs | Gain/<br>Loss<br>Clubs | New<br>Members | Charter<br>Members | Reinstate<br>Members | Transfer<br>Members | Total<br>Member<br>Added | Total<br>Members<br>Dropped | Gain/<br>Loss<br>Members |
|-----------|--------------|------------------|------------------------|----------------|--------------------|----------------------|---------------------|--------------------------|-----------------------------|--------------------------|
| 2011-2012 | 0            | -2               | -2                     | 92             | 0                  | 0                    | 11                  | 103                      | -129                        | -26                      |
| 2012-2013 | 1            | 0                | 1                      | 82             | 22                 | 0                    | 11                  | 115                      | -157                        | -42                      |
| 2013-2014 | 0            | -5               | -5                     | 74             | 0                  | 1                    | 6                   | 81                       | -189                        | -108                     |
| 2014-2015 | 0            | -2               | -2                     | 96             | 1                  | 0                    | 11                  | 108                      | -141                        | -33                      |
| 2015-2016 | 0            | -2               | -2                     | 72             | 2                  | 6                    | 7                   | 87                       | -173                        | -86                      |
| Average   | 0            | -2               | -2                     | 83             | 5                  | 1                    | 9                   | 99                       | -158                        | -59                      |